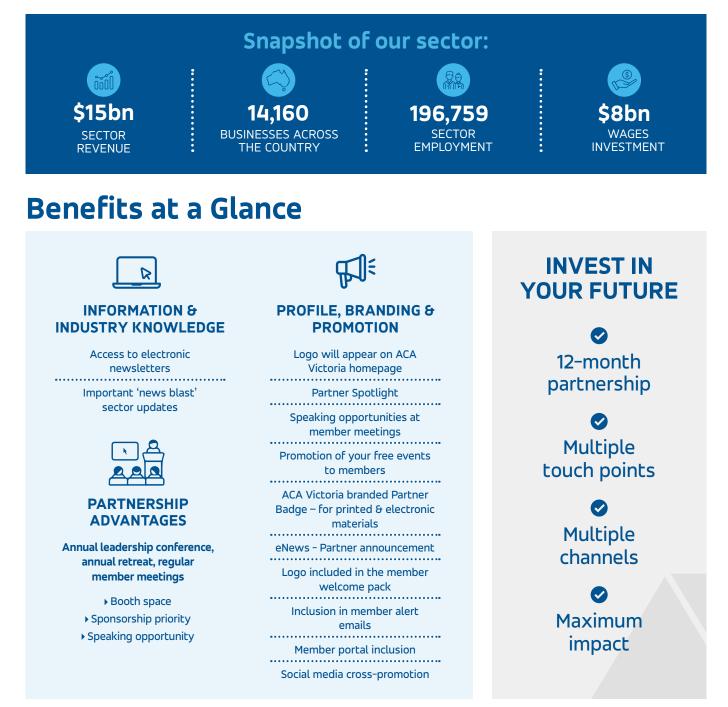

## What can ACA Victoria offer you?

We provide outstanding business opportunities for companies who have an interest in the Early Learning Sector through:

- Maximising your exposure
  - Introducing you to our increasing number of members
  - Our incredible Partnership Program